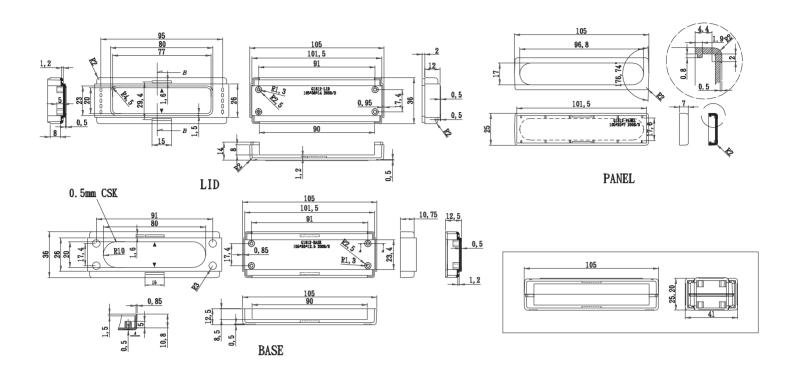

#### MATERIEL:

High impact UL94-HB ABS

| ITEM No. | COLOR      |      |           | EXTERNAL        |
|----------|------------|------|-----------|-----------------|
|          | LID        | BASE | PANELS    | DIMENSION(MM)   |
| G1812    | Light Grey |      | Dark Grey | 105 x 41 x 25.2 |
| G1814    | Light Grey |      | Dark Grey | 130 x 76 x 30   |
| G1816    | Light Grey |      | Dark Grey | 155 x 92 x 29.5 |
| G1818    | Light Grey |      | Dark Grey | 200 x 121 x 40  |