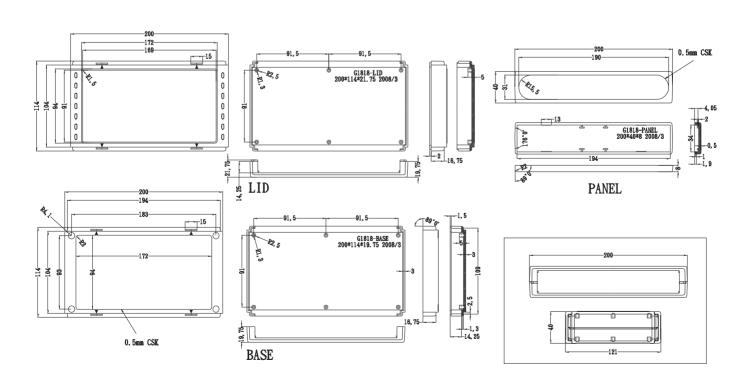

#### MATERIEL:

High impact UL94-HB ABS

| ITEM No. | COLOR      |      |           | EXTERNAL        |
|----------|------------|------|-----------|-----------------|
|          | LID        | BASE | PANELS    | DIMENSION(MM)   |
| G1812    | Light Grey |      | Dark Grey | 105 x 41 x 25.2 |
| G1814    | Light Grey |      | Dark Grey | 130 x 76 x 30   |
| G1816    | Light Grey |      | Dark Grey | 155 x 92 x 29.5 |
| G1818    | Light Grey |      | Dark Grey | 200 x 121 x 40  |

### G1818