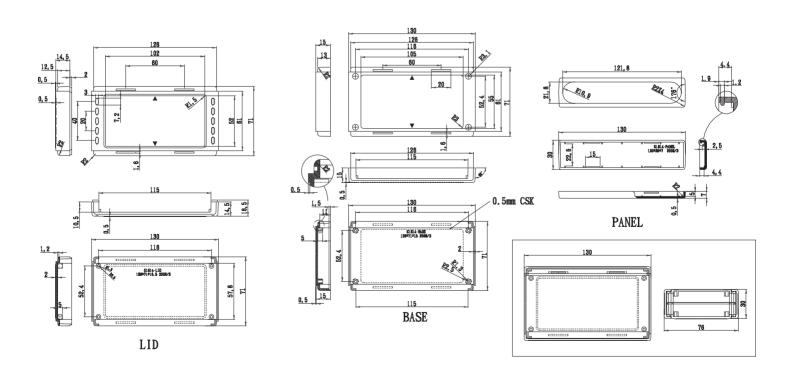

#### MATERIEL:

High impact UL94-HB ABS

| ITEM No. | COLOR      |      |           | EXTERNAL        |
|----------|------------|------|-----------|-----------------|
|          | LID        | BASE | PANELS    | DIMENSION(MM)   |
| G1812    | Light Grey |      | Dark Grey | 105 x 41 x 25.2 |
| G1814    | Light Grey |      | Dark Grey | 130 x 76 x 30   |
| G1816    | Light Grey |      | Dark Grey | 155 x 92 x 29.5 |
| G1818    | Light Grey |      | Dark Grey | 200 x 121 x 40  |

## G1814