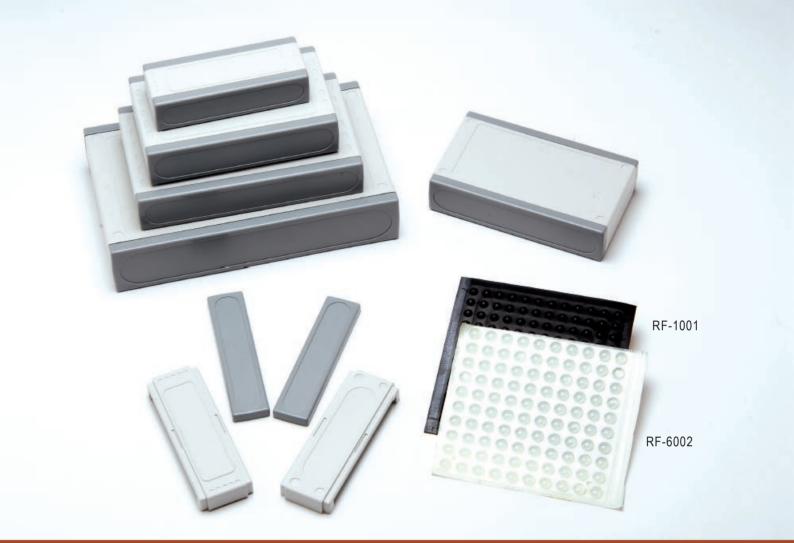

#### MATERIEL:

High impact UL94-HB ABS

| ITEM No. | COLOR      |      |           | EXTERNAL        |
|----------|------------|------|-----------|-----------------|
|          | LID        | BASE | PANELS    | DIMENSION(MM)   |
| G1812    | Light Grey |      | Dark Grey | 105 x 41 x 25.2 |
| G1814    | Light Grey |      | Dark Grey | 130 x 76 x 30   |
| G1816    | Light Grey |      | Dark Grey | 155 x 92 x 29.5 |
| G1818    | Light Grey |      | Dark Grey | 200 x 121 x 40  |

#### **FEATURES:**

- Lid & base are molded in light grey color, front & end panels are olded in dark grey color.
- Sap-in type of design to save the time in the product assembly.
- 4 pcs of internal bosses are available for pcb assembly.
- Ideally use for desktop instrumentation, network & telecommunication device.
- Rubber feet < RF-1001 > for G1812, G1814 & G1816 use is available for ordering.
- Rubber feet < RF-6002 > for G1818 use is available for ordering.