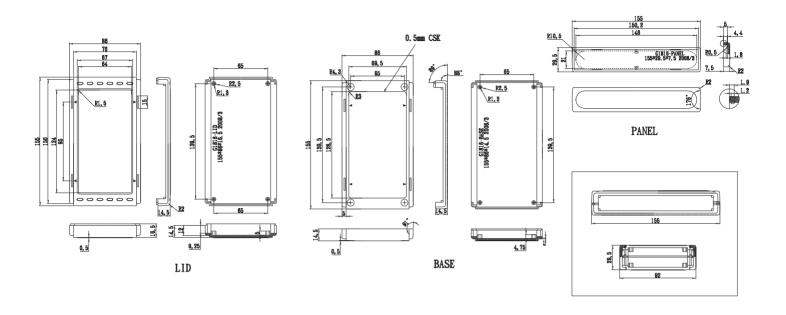

#### MATERIEL:

High impact UL94-HB ABS

| ITEM No. | COLOR      |      |           | EXTERNAL        |
|----------|------------|------|-----------|-----------------|
|          | LID        | BASE | PANELS    | DIMENSION(MM)   |
| G1812    | Light Grey |      | Dark Grey | 105 x 41 x 25.2 |
| G1814    | Light Grey |      | Dark Grey | 130 x 76 x 30   |
| G1816    | Light Grey |      | Dark Grey | 155 x 92 x 29.5 |
| G1818    | Light Grey |      | Dark Grey | 200 x 121 x 40  |

### G1818